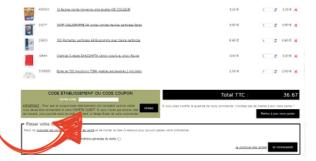

Pour passer commande, et bénéficier des avantages spéciaux de ce partenariat, vous devrez **impérativement saisir le code établissement** dans l'encart Coupon de réduction lors de la **validation de votre panier**.

\* Votre avantage sera visible après le choix de livraison : En relais Pick-up / A domicile / Au bureau

Code établissement